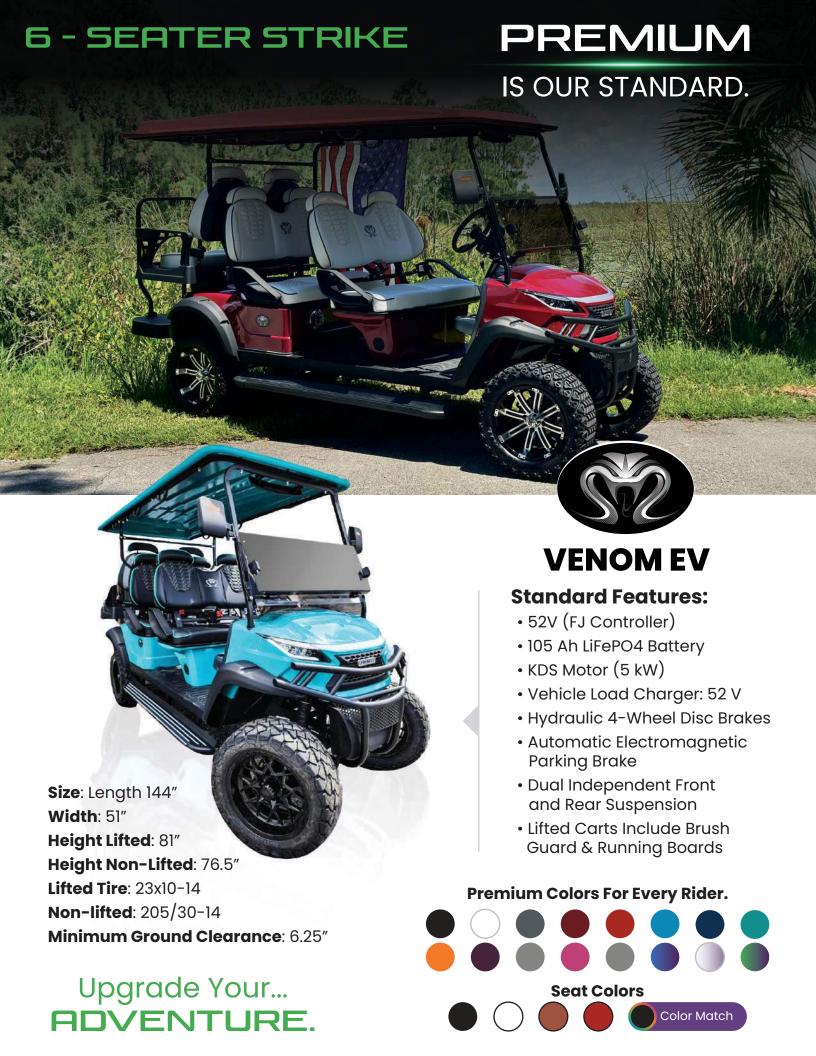

## PREMIUM

IS OUR STANDARD.

## **Tech Innovations:**

- 10" Touchscreen Display
- Adjustable Brightness Settings
- Bluetooth Audio with Apply CarPlay and Android Audio Technology
- Automatic Backup Camera
- Parking Assist View
- AM/FM Radio with local frequency connections
- Adjustable Wallpaper Display
- Phone Connect Navigation
- Language Changing Capability
- Analog Glowing Clock
- Hazard Lights
- 12V, USB & PD (Type C) Ports

- Audio & Speaker Package
- LED Lights
- Voice Activated Commands with Adjustable Colors, Patterns, and Speeds





Seats

The Party Pack

Speakers





**VENOM EV** 

Upgrade Your... ADVENTURE.



venom-ev.com