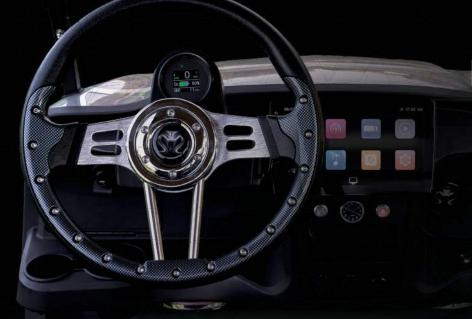

## **Tech Innovations:**

- 10" Touchscreen Display
- Adjustable Brightness Settings
- Bluetooth Audio with Apply CarPlay and Android Audio Technology
- Automatic Backup Camera
- Parking Assist View
- AM/FM Radio with local frequency connections
- Adjustable Wallpaper Display
- Phone Connect Navigation
- Language Changing Capability
- Analog Glowing Clock
- Hazard Lights
- 12V, USB & PD (Type C) Ports