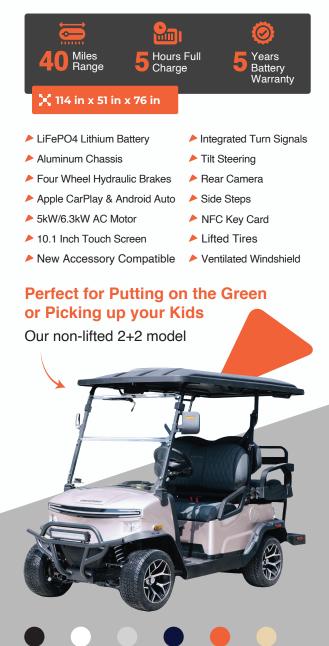

Battery
- Aluminum Chassis
- Four Wheel Hydraulic Brakes
- Apple CarPlay & Android Auto
- 5kW/6.3kW AC Motor

Black

White

Gray

Blue

Lava

Scarlet Verdant

Black

- 10.1 Inch Touch Screen
- Bluetooth LED Soundbar

## **The True Four-Seater**

Our signature lifted 4 seats forward facing model



- NFC Key Card
- Front and Rear Storage
- Ventilated Windshield

# NOMAD XL

## Mom approved.



Integrated Turn Signals

Tilt Steering

Side Steps

NFC Key Card

Ventilated Windshield

- LiFePO4 Lithium Battery
- Aluminum Chassis
- Four Wheel Hydraulic Brakes Rear Camera
- Apple CarPlay & Android Auto
- 5kW/6.3kW AC Motor
- 10.1 Inch Touch Screen Low Profile Tires
- New Accessory Compatible

## **A Classy Ride** with Modern Luxuries

Our signature lifted 2+2 model

# NOMAD

## Smoooooth Ride.



www.denagoev.com

Lava

Verdant Champagne

Black

White

Gray

Blue

Lava Champagne

Blue

Gray

White