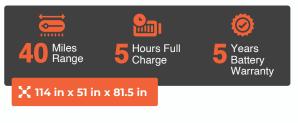

#### Miles Hours Full Years Range Charge Battery Warranty 📉 118 in x 49 in x 81.5 in

- LiFePO4 Lithium Battery
- Aluminum Chassis
- Four Wheel Hydraulic Brakes
- Apple CarPlay & Android Auto
- 5kW/6.3kW AC Motor