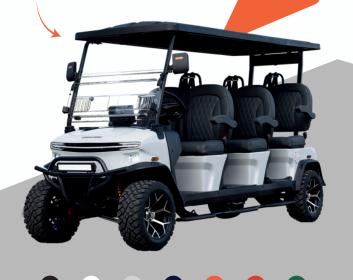

## Fun for the Entire Family

Our signature lifted 6 seats forward facing model

Blue

Lava

Scarlet Verdant

# Good for the whole group.

- Apple CarPlay & Android Auto
- 5kW/6.3kW AC Motor
- 10.1 Inch Touch Screen
- Bluetooth LED Soundbar