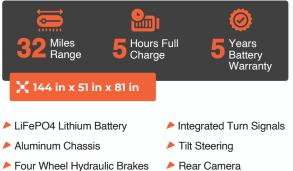

# ImageImageImage32 Miles<br/>Range5 Hours Full<br/>Charge5 Years<br/>Battery<br/>WarrantyImage5 Charge5 Wears<br/>MarrantyImage150 in x 54 in x 81 in

- LiFePO4 Lithium Battery
- Aluminum Chassis
- Four Wheel Hydraulic Brakes
- Apple CarPlay & Android Auto
- 5kW/6.3kW AC Motor